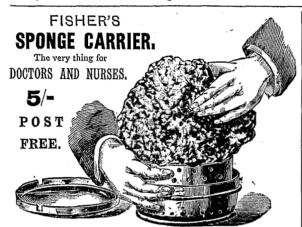

### FISHER, 188, STRAND

### DOWIE & MARSHALL,

455, West Strand, Trafalgar Sq., W.C.



### SHOES FOR NURSES

Suitable either for Indoor or Outdoor wear.

Very soft easy upper leather, stout soles for warmth while standing on stone corridors, india-rubber heels for silence, natural flannel lined for warmth. No. 24 in Catalogue, 8/9.

These Shoes are kept in stock in various sizes and widths; they cannot be made to order for this price. Every other description of Boots and Shoes is made, and all will be found delightfully easy.

# FOR DIABETES.

Bonthron & Co., 106, REGENT STREET, LONDON, W.

Manufacturers of

### Bluten Bread & Biscuits,

Bran, Almond, Cocoanut, etc.

Recommended for **Diabetic Dietary** by all the leading Authorities.

Price Lists on application.

PARCEL POST CARRIES T