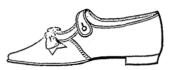

### SHOES FOR NURSES

Suitable either for Indoor or Outdoor wear.

Very soft easy upper leather, stout soles for warmth while standing on stone corridors, india-rubber heels for silence, natural flannel lined for warmth. No. 24 in Catalogue, 8/9.

These Shoes are kept in stock in various sizes and widths; they cannot be made to order for this price. Every other description of Boots and Shoes is made, and all will be found delightfully easy.